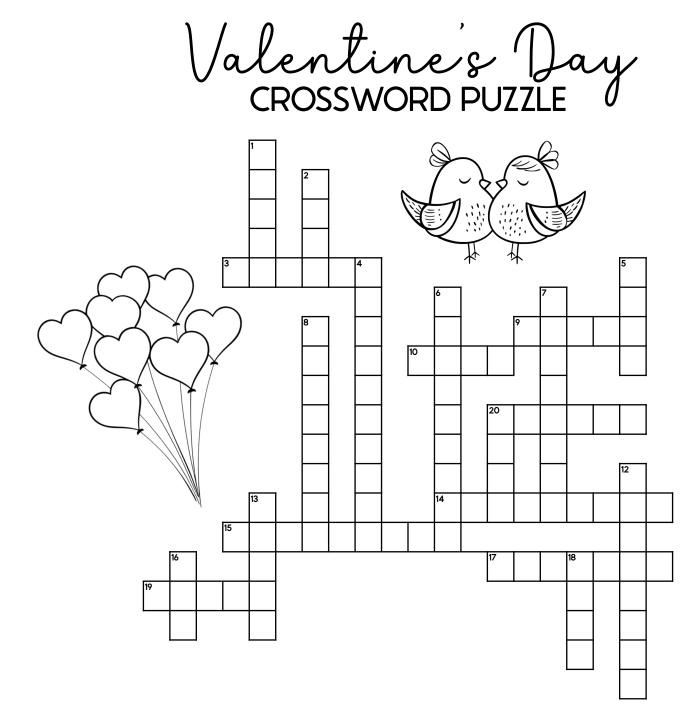

## <u>ACROSS</u>

- 3. Treats, like candy or cookies
- 9. A symbol often associated with love and

Valentine's Day

10. A strong feeling of affection for someone special

11. Two people who are romantically involved or together

14. A soft, cuddly toy often given as a gift on Valentine's Day

15. A card or gift exchanged on Valentine's Day to show love

- 17. To get close and cozy with someone
- 19. An angel who helps people fall in love

## <u>DOWN</u>

1. Cupid uses this to make people fall in love

2. A flower that is often given on Valentine's Day

4. A term of endearment for someone you love or care about

- 5. A special time spent with someone special
- 6. A sweet treat often given on Valentine's Day
- 7. The month when Valentine's Day is celebrated
- 8. A delightful or unexpected gift or gesture
- 11. A special note or greeting
- 12. Colorful decorations often given at celebrations
- 13. Sugary treats given on Valentine's Day
- 16. A way to show affection
- 18. A present given to show appreciation or love