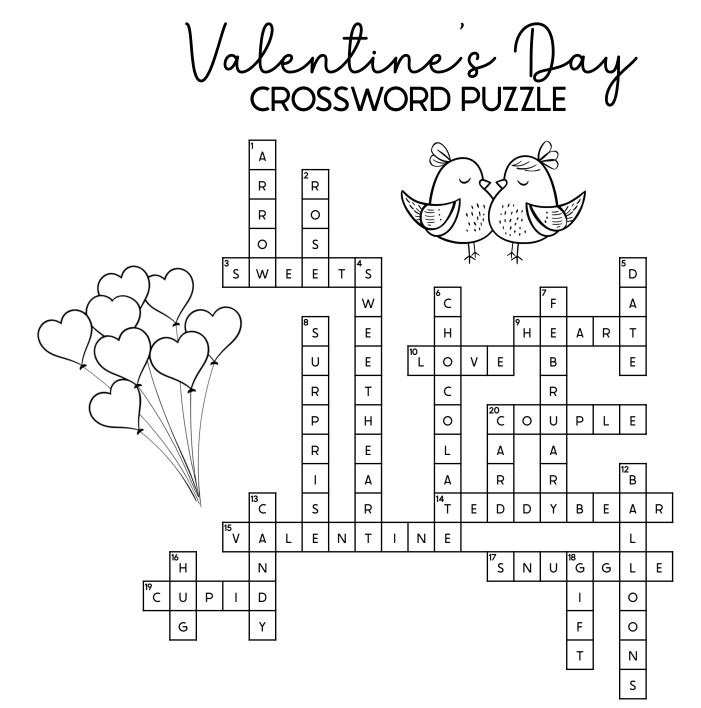

## <u>ACROSS</u>

- 3. Treats, like candy or cookies
- 9. A symbol often associated with love and

Valentine's Day

10. A strong feeling of affection for someone special

11. Two people who are romantically involved or together

14. A soft, cuddly toy often given as a gift on Valentine's Day

15. A card or gift exchanged on Valentine's Day to show love

- 17. To get close and cozy with someone
- 19. An angel who helps people fall in love

## DOWN

1. Cupid uses this to make people fall in love

2. A flower that is often given on Valentine's Day

- 4. A term of endearment for someone you love or care about
- 5. A special time spent with someone special
- 6. A sweet treat often given on Valentine's Day
- 7. The month when Valentine's Day is celebrated
- 8. A delightful or unexpected gift or gesture
- 11. A special note or greeting
- 12. Colorful decorations often given at celebrations
- 13. Sugary treats given on Valentine's Day
- 16. A way to show affection
- 18. A present given to show appreciation or love